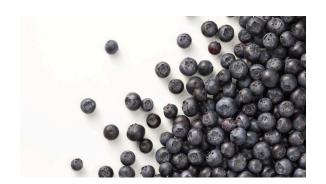

## **Blueberries - cultivated**



## Nutrition information (100g)

Energy 189kJ/45kcal

Fat 0.2g

Fat of which saturates 0g

Carbohydrate 9.1g

Carbohydrate of which sugars 9.1g

Fibre 1.5g

Protein 0.9g

Salt 0.01g



## **Preparation**



Remove from the packaging and defrost at room temperature (2.5 hours) or in a refrigerator overnight. Rapid defrosting is possible by microwave on defrost. Once defrosted keep refrigerated and consume within 24 hours.



Put the desired quantity of product in a microwave bowl, cover and cook, stirring well.

## **Logistical information (euro pallet)**



1.0 kg

Item code: 10001309

Number and weight: 10x1.0 kg

Layer/cartons: 9x9

GTIN CU: 5411361006559 GTIN SU: 05411361006566

Packaging: polybag

Languages:

NL;FR;DE;UK;ES;PT;IT;DK;SE;NO;FI;GR



0.45 kg

Item code: 10002502

Number